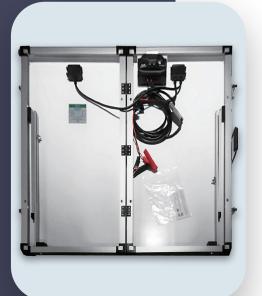

## ► Components

| Description                                                                                                                          | Qty  |  |
|--------------------------------------------------------------------------------------------------------------------------------------|------|--|
| 80w multi-crystalline silicon solar panel                                                                                            | 2pcs |  |
| 10A Automatic smart solar change controller                                                                                          | 1pc  |  |
| Rubber Corner Protector                                                                                                              | 8pcs |  |
| Fold away adjustable support leg with guide rail                                                                                     | 2pcs |  |
| Carrying handle                                                                                                                      | 1pc  |  |
| A 16' cable that extends from the controller to the anderson connector                                                               | 1pc  |  |
| A battery clamp adapter which is fitted with<br>the anderson connectorfor quick disconnect<br>with the 16' cable from the controller | 1pc  |  |
| Carry-on bag                                                                                                                         | 1pc  |  |