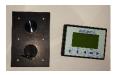

#### **Standard Features**

Motor Mounts Adjustable Mounts to current engine stringers
Throttle Anodized Al waterproof throttle with key switch

System Monitor Programmable digital display

State of Charge (SOC)Voltage, Current and PowerTime to Discharge (TTD)

Programmable for flooded, AGM and Li-ion battery type and size

Shaft coupler 4" Hurth/Borg Warner flange
Power Switch Blue Sea two position switch
Relay 500A TE Connectivity vacuum relay

Fuse Class-T fuse & holder