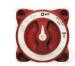

Programmable for flooded, AGM and Li-ion battery type and size

Shaft coupler 4" Hurth/Borg Warner flange
Power Switch Blue Sea two position switch
Relay 500A TE Connectivity vacuum relay

Fuse Class-T fuse & holder