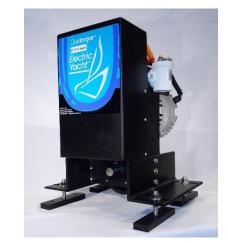

# QuietTorque™ 10.0 Sport

## Clean, Green, and Quiet!

Electric propulsion systems engineered and built by sailors for sailors since 2007!

The *Quiet*Torque™ **10.0** *Sport* is recommended for boats to 34′ (LOA) and 12,000lbs displacement. Typically replaces gas or diesel engines in the 15hp – 25hp range. Typical battery size is 200 – 300Ah

#### **Specifications**

Motor type PMAC\* Brushless
Voltage 48Vdc nom (36-65Vdc)

Max. Input Power 10.0 kW
Cont. Input Power 8.0 kW
Weight 70 lbs (32 kg)

Frame Anodized Aluminum Shaft Stainless Steel

\*Permanent Magnet Alternating Current

#### **Standard Features**

Motor Mounts Adjustable Mounts to current engine stringers
Throttle Anodized Al waterproof throttle with key switch

System Monitor Programmable digital display

State of Charge (SOC)Voltage, Current and PowerTime to Discharge (TTD)