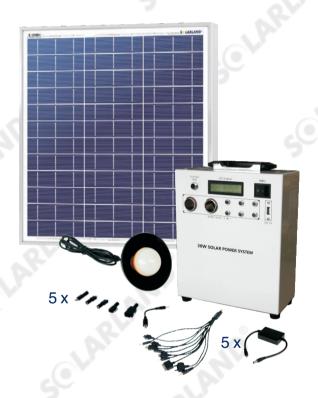

## **Components**

- 1 x 30W/12V Multi-Crystalline Solar Panel with 5m Cable and Connector.
- 1 x Integrated Power Bank consists:

10A/12V Controller

17Ah/12V Sealed Maintenance Free Battery

LCD Display

8 x 12VDC Outputs

1 x USB Output

- 1 x 3W/12V LED Lamp Assembly with 5m Cable and in-line On/Off switch.
- 5 x 12/5.5VDC Adapters for Cell Phone charging
- 5 x Connection Kits with 6 Popular Cell Phone Connectors