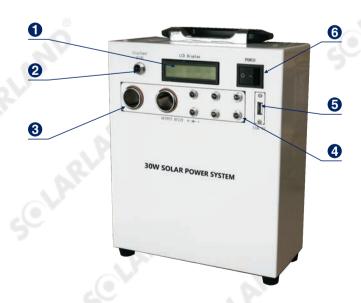

## **Control Panel**

- 1 LCD Display; ...showing system status
- 2 Solar Panel Input
- 3 2 x 12VDC Cigarette Lighter Sockets
- 4 6 x 12VDC Outputs used with provided 5.5VDC Adapters for Cell Phone Charging
- 6 1 x 5VDC/600mA USB Output
- 6 On/Off Switch